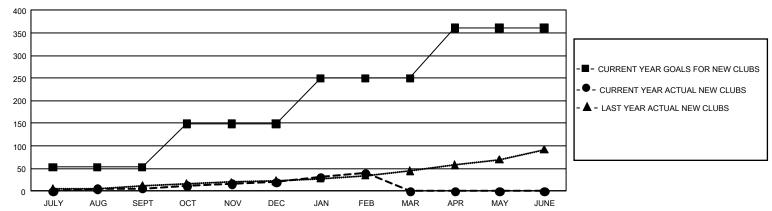

#### REPORT DOES NOT INCLUDE CLUBS IN UNDISTRICTED AREAS.

| Clubs         |               |             |               | Members               |                        |                         |                                                    |  |
|---------------|---------------|-------------|---------------|-----------------------|------------------------|-------------------------|----------------------------------------------------|--|
|               | RESULTS FOR   | R 2019-2020 |               | RESULTS FOR 2019-2020 |                        |                         |                                                    |  |
| QUARTER       | NEW CLUB GOAL | NEW CLUBS   | DROPPED CLUBS | QUARTER MEM           | BER GROWTH NET<br>GOAL | MEMBER GROWTH<br>ACTUAL | DROPPED<br>MEMBERS ACTUAL<br>(including transfers) |  |
| JULY/AUG/SEPT | 159           | 6           | 60            | JULY/AUG/SEPT         | 13,917                 | 7,238                   | 7,951                                              |  |
| OCT/NOV/DEC   | 288           | 14          | 127           | OCT/NOV/DEC           | 15,744                 | 6,902                   | 10,747                                             |  |
| JAN/FEB/MAR   | 303           | 20          | 37            | JAN/FEB/MAR           | 15,816                 | 5,954                   | 5,507                                              |  |
| APR/MAY/JUNE  | 333           | 0           | 0             | APR/MAY/JUNE          | 14,637                 | 0                       | 0                                                  |  |

### GOALS AND ACTUAL NEW CLUBS CUMULATIVE