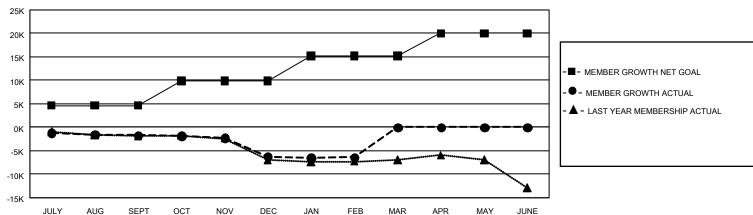

#### REPORT DOES NOT INCLUDE CLUBS IN UNDISTRICTED AREAS.

| Clubs         |               |             |               | Members               |                        |                         |                                                    |  |
|---------------|---------------|-------------|---------------|-----------------------|------------------------|-------------------------|----------------------------------------------------|--|
|               | RESULTS FOR   | R 2019-2020 |               | RESULTS FOR 2019-2020 |                        |                         |                                                    |  |
| QUARTER       | NEW CLUB GOAL | NEW CLUBS   | DROPPED CLUBS | QUARTER MEM           | BER GROWTH NET<br>GOAL | MEMBER GROWTH<br>ACTUAL | DROPPED<br>MEMBERS ACTUAL<br>(including transfers) |  |
| JULY/AUG/SEPT | 159           | 6           | 60            | JULY/AUG/SEPT         | 13,917                 | 7,238                   | 7,951                                              |  |
| OCT/NOV/DEC   | 288           | 14          | 127           | OCT/NOV/DEC           | 15,744                 | 6,902                   | 10,747                                             |  |
| JAN/FEB/MAR   | 303           | 20          | 37            | JAN/FEB/MAR           | 15,816                 | 5,954                   | 5,507                                              |  |
| APR/MAY/JUNE  | 333           | 0           | 0             | APR/MAY/JUNE          | 14,637                 | 0                       | 0                                                  |  |

#### GOALS AND ACTUAL MEMBERS CUMULATIVE

| DROPPED CLUBS: 224   |        | 5,680 CLUBS OF 11,515 ADDED 1 OR<br>MORE NEW MEMBERS | GENDER DISTRIBUTION  MALE 203,257 (67.17%) |                 |        |
|----------------------|--------|------------------------------------------------------|--------------------------------------------|-----------------|--------|
| DROPPED MEMBERS      |        |                                                      | FEMALE                                     | 99,358 (32.83%) |        |
| DECEASED             | 3,004  | CLICK HERE FOR CUMULATIVE                            | TOTAL FAMILY UNIT MEMBERS                  |                 | 57,545 |
| CLUB CANCELLED 1,402 |        | MEMBERSHIP DATA                                      | FAMILY MEMBERS PAYING HALF                 |                 |        |
| OTHER 19,789         |        |                                                      |                                            |                 | 29,492 |
| TOTAL                | 24,195 |                                                      | 5023                                       |                 |        |